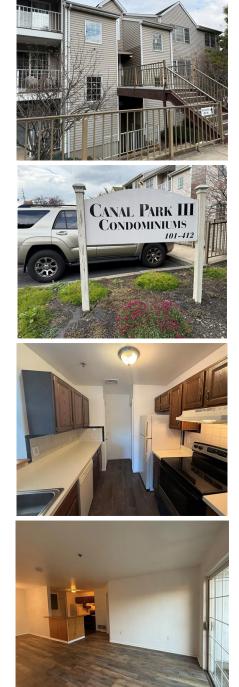

Preferred Properties Plus 7001 Route 309 Coopersburg, PA 18036 (610) 282-1333

Remarks

Explore this affordable Canal Park Condominium, featuring two large bedrooms, each with its own full bathroom, situated in Easton's Southside. The property offers a spacious open floor plan and plenty of storage. It includes luxury vinyl plank flooring, a sliding glass door to a private balcony, and heat pump forced air heating with central air. A lower-level garage provides one parking space, along with an 8x4 climate-controlled storage unit. Two additional parking spots are available in the community lot. The HOA fee covers landscaping, snow removal, trash service, roof maintenance, and common area cleaning. Located just minutes from routes 78, 22, and 33, the area is rich with excellent restaurants, shops, walking and biking trails, outdoor markets, and seasonal festivals. Canal Park presents a convenient, maintenance-free lifestyle.